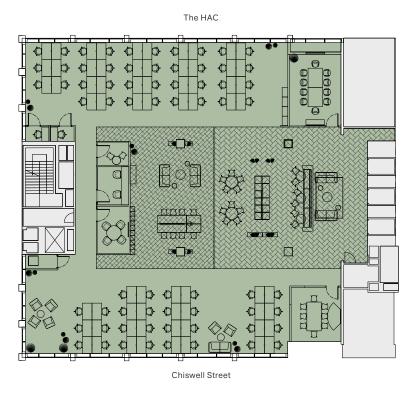

## 2ND / 4TH FLOOR SPACE PLAN

7,307 SQ FT / 679 SQ M

| Workspaces             | 60 |
|------------------------|----|
| 10 person meeting room | 1  |
| 8 person meeting room  | 1  |
| 4 person meeting room  | 1  |
| 2 person meeting room  | 1  |
| 2 person room          | 1  |
| Meet & greet           | 1  |
| Breakout areas         | 2  |
| Tea point              | 1  |
| Phone booths           | 2  |

If required, additional desks, chairs, pedestals, filing and other furniture can be added on short lead in for bespoke requirements.

Plans for indicative purposes only. Not to scale.

Chiswell Street