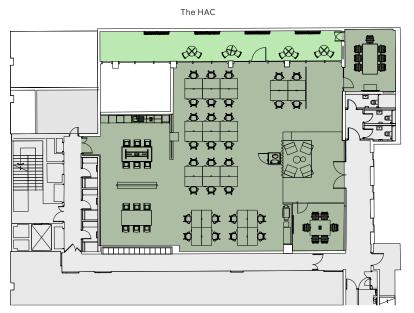

## **LOWER GROUND FLOOR SPACE PLAN**

3,055 SQ FT / 284 SQ M

| Workspaces            | 30 |
|-----------------------|----|
| 7 person meeting room | 1  |
| 6 person meeting room | 1  |
| 6 person meeting area | 1  |
| Meet & greet          | 1  |
| Breakout areas        | 1  |
| Tea point             | 1  |
| Copy & print zone     | 1  |
| Phone booth           | 1  |

If required, additional desks, chairs, pedestals, filing and other furniture can be added on short lead in for bespoke requirements.

Plans for indicative purposes only. Not to scale.

Chiswell Street